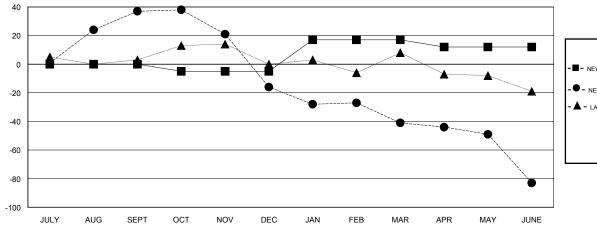

## GOALS AND ACTUAL NEW CLUBS CUMULATIVE

MEMBERSHIP DATA

| -■- NEW MEMBER GROWTH NET GOAL    |
|-----------------------------------|
| - ● - NEW MEMBER GROWTH ACTUAL    |
| - ▲ - LAST YEAR MEMBERSHIP ACTUAL |
|                                   |
|                                   |