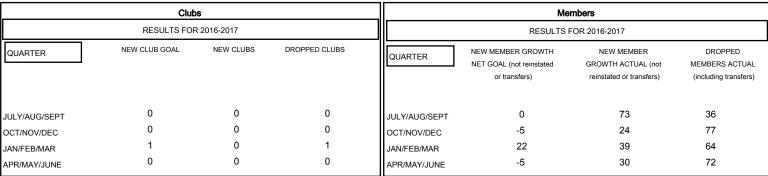

| DROPPED CLUBS: 1 |     |
|------------------|-----|
| DROPPED MEMBERS  |     |
| DECEASED         | 19  |
| CLUB CANCELLED   | 8   |
| OTHER            | 222 |
| TOTAL            | 249 |

| 52 CLUBS OF 67 ADDED 1 OR MORE | GENDER DISTRIBUTION       |                                |
|--------------------------------|---------------------------|--------------------------------|
| NEW MEMBERS                    | MALE<br>FEMALE            | 1,060 (66.83%)<br>526 (33.17%) |
| CLICK HERE FOR CUMULATIVE      | TOTAL FAMILY UNIT MEMBERS |                                |